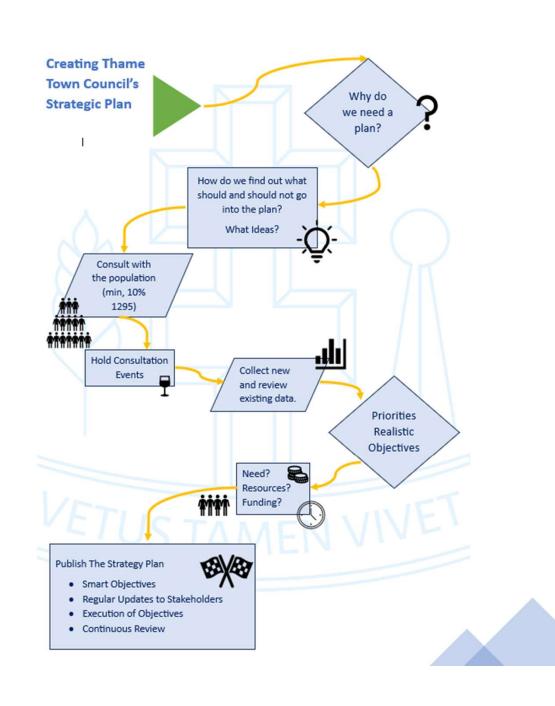

## What do we mean by Vision & Strategy? What is our Why?

A vision is a statement of why the organisation exists and describes the changes you want to see in the world – a perfect world scenario

A mission states what the organisation does and why and for whom it exists

A strategy is a plan of action designed to achieve the long term purpose

## Review of Data

- Councillor Skills (10 out of 16)
  - 6 Strategic
- Staff and Councillor Feedback from Strategy Day (19)
  - Overall good / useful
- Kim's Report
- One Year Action List
  - 54 Items ...
- S106 available funds