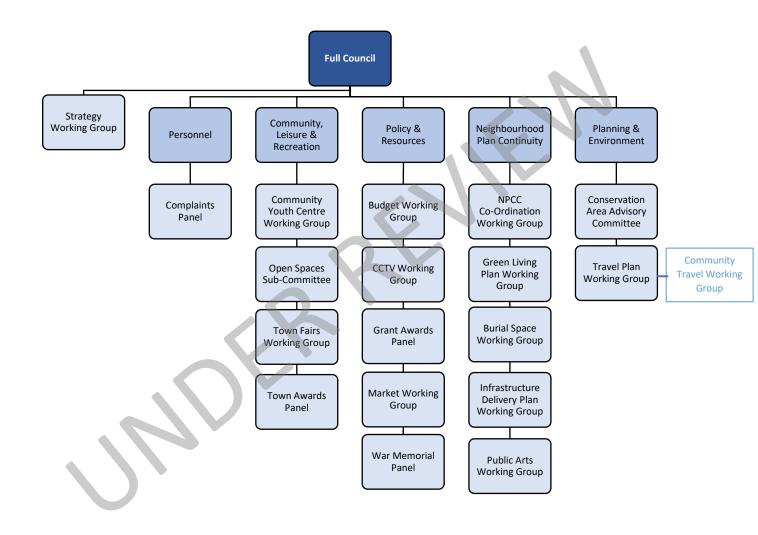

## **Committee / Working Group Structure**



| INACTIVE & CLOSED WORKING GROUPS                                                                                                                                                                                                                                                         |                                                                       |                                                          |                                                                                                                                                                                                                                                                                       |
|-----------------------------------------------------------------------------------------------------