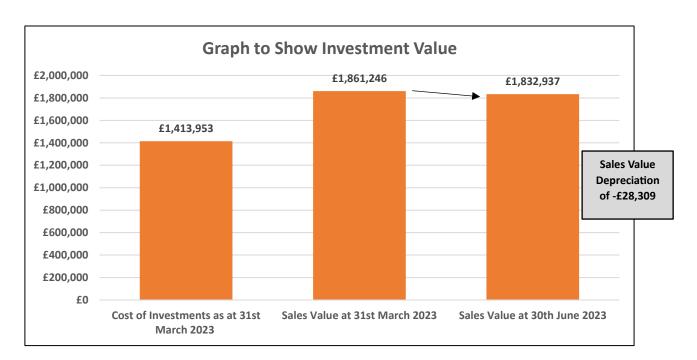

## **Investment Review**

Whilst the Sales Value has depreciated in the last quarter (30<sup>th</sup> June 2023) by £28,309, the estimated income for 2023/24 remains at £33,780, we have budgeted income at £32,500.

The Market Value of the investment on 30<sup>th</sup> June 2023 is almost back up to the Market Value as at 31<sup>st</sup> March 2010, despite withdrawing £1,058,000 for projects and loans.

| Market Value as at 31st March 2010 | £ | 1,944,441 |
|------------------------------------|---|-----------|
| Market Value as at 30th June 2023  | £ | 1,832,937 |

| Withdrawals from investment from                          | -£ | 1,058,000 |
|-----------------------------------------------------------|----|-----------|
| 31 <sup>st</sup> March 2010 to 30 <sup>th</sup> June 2023 |    |           |