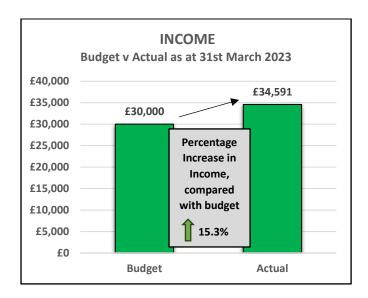

## **Investment Review**

Whilst the Sales Value has depreciated in the last quarter (30<sup>th</sup> June 2023) by £28,309, the estimated income for 2023/24 remains at £33,780, we have budgeted income at £32,500.