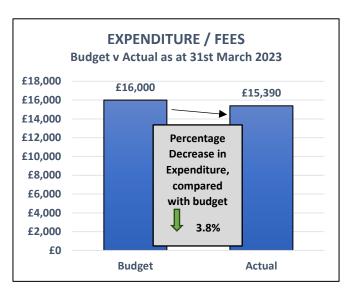

## **Investment Review**

Whilst the Sales Value has depreciated in the last quarter (30<sup>th</sup> June 2023) by £28,309, the estimated income for 2023/24 remains at £33,780, we have budgeted income at £32,500.