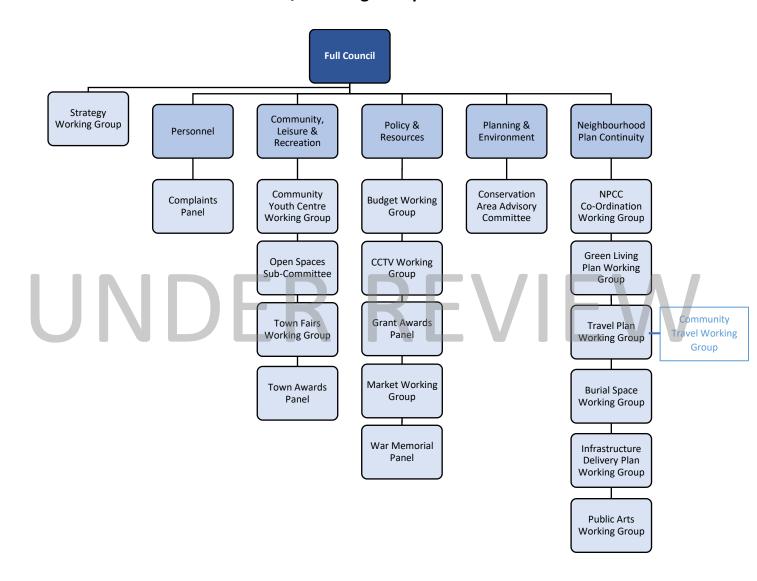

## **Committee / Working Group Structure**



## **INACTIVE & CLOSED WORKING GROUPS**

| CLR                                                                                                                                                                                                                                                                                                                              | P&R                                               | P&E                                  | NPC                                                                                                                                                                                                                                                                                                                           |
|--------------------