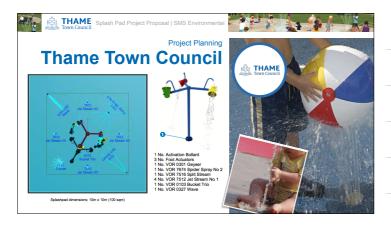

# One Off Installation Costs

- CAD design pack comprising of anchor detail, X-Y positioning, drain and jet levels concrete falls and EPDM colour plan view layout
   Design Engineer to overlay the positioning of the play products on the Splashpad, advice on the interface with the supplying water feeds and outline fixing down methodology.
- Play items supply and fit VOR 0301 Bucket Trio and ground jets
- Superise the Water System specialist to hydraulically commission scheme i.e. set up flows and sequencing etc. and to sign off
   Project Management of our installation team
- EPDM Surfacing Simple design 3 colours (100 sqm)